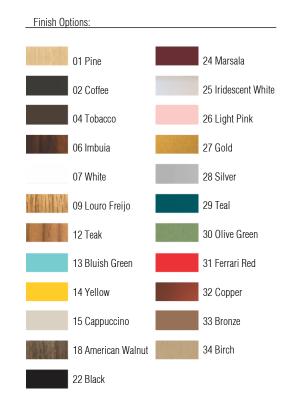

Reference: 285. Line: Organic Application: Pendant Description: Organic Suspension Pendant KS II 83x20x53

Material: Natural Wood Veneer, MDF and Acrylic Weight (unpacked): 4,20kg/9,26lb

Light Source Type: E-27 5x 25W (max. each) Fluorescent or LED Bulbs not included Color Temperature: Lamp dependent CRI: Lamp dependent Luminous Flux: Lamp dependent