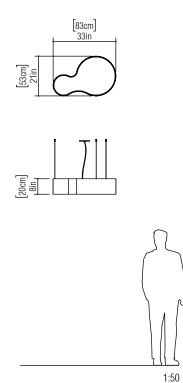

Reference: 285. Line: Organic Application: Pendant Description: Organic Suspension Pendant KS II 83x20x53

Material: Natural Wood Veneer, MDF and Acrylic Weight (unpacked): 4,20kg/9,26lb

Light Source Type: E-27 5x 25W (max. each) Fluorescent or LED Bulbs not included Color Temperature: Lamp dependent CRI: Lamp dependent Luminous Flux: Lamp dependent

Isolation: Class II Input Voltage (VAC): 110 ~ 277V Input Frequency (Hz): 60 Hz

Suspension Cable Length: 160cm/63in

Accord Lighting reserves the right to alter dimensions and specifications without notice in accordance with its policy of continuous product improvement. Please, contact the manufacturer if further information is necessary.