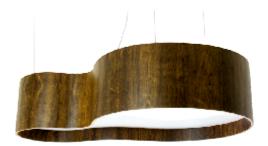

Reference: 285. Line: Organic Application: Pendant Description: Organic Suspension Pendant KS II 83x20x53

Material: Natural Wood Veneer, MDF and Acrylic Weight (unpacked): 4,20kg/9,26lb

Light Source Type: E-27 5x 25W (max. each) Fluorescent or LED Bulbs not included Color Temperature: Lamp dependent CRI: Lamp dependent Luminous Flux: Lamp dependent