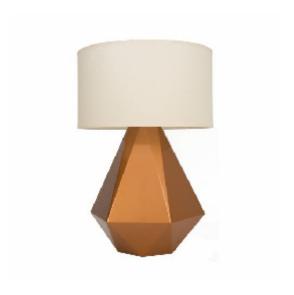

Reference: 7035. Line: Multifaceted Application: Table Lamp

Application: Table Lamp Description: Diamond Multifaceted Table Lamp Ø40x67

Material: Natural Wood Veneer, MDF and Linen Shade

Weight (unpacked):