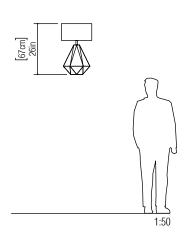

Reference: 7035. Line: Multifaceted Application: Table Lamp

Application: Table Lamp Description: Diamond Multifaceted Table Lamp Ø40x67

Material: Natural Wood Veneer, MDF and Linen Shade

Weight (unpacked):