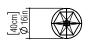

Reference: 7035. Line: Multifaceted Application: Table Lamp

Application: Table Lamp Description: Diamond Multifaceted Table Lamp Ø40x67

Material: Natural Wood Veneer, MDF and Linen Shade

Weight (unpacked):