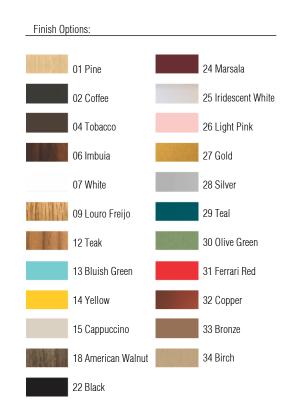

Reference: 1218. Line: Oval Conical Application: Pendant

Description: Oval Conical Suspension Pendant 80x30x40

Material: Natural Wood Veneer, MDF and Acrylic Weight (unpacked): 3,00kg/6,61lb

Light Source Type: E-27