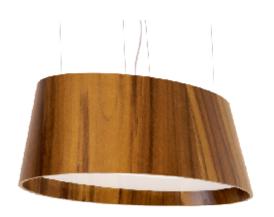

Reference: 1218. Line: Oval Conical Application: Pendant

Description: Oval Conical Suspension Pendant 80x30x40

Material: Natural Wood Veneer, MDF and Acrylic Weight (unpacked): 3,00kg/6,61lb

Light Source Type: E-27