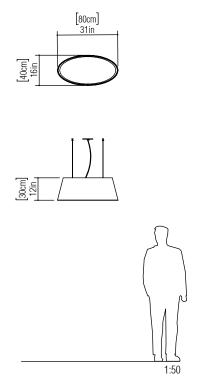

Reference: 1218. Line: Oval Conical Application: Pendant

Description: Oval Conical Suspension Pendant 80x30x40

Material: Natural Wood Veneer, MDF and Acrylic Weight (unpacked): 3,00kg/6,61lb

Light Source Type: E-27

Suspension Cable Length: 160cm/63in

Accord Lighting reserves the right to alter dimensions and specifications without notice in accordance with its policy of continuous product improvement. Please, contact the manufacturer if further information is necessary.