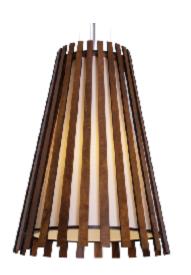

Reference: 1036. Line: Slatted Application: Pendant

Description: Slatted Conical Suspension Pendant Ø30x50

Material: Natural Wood Veneer, MDF and Linen Shade

Weight (unpacked): 1,70kg/3,75lb

Light Source Type: E-27