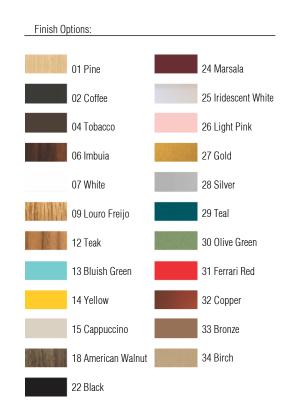

Reference: 1036. Line: Slatted Application: Pendant

Description: Slatted Conical Suspension Pendant Ø30x50

Material: Natural Wood Veneer, MDF and Linen Shade

Weight (unpacked): 1,70kg/3,75lb

Light Source Type: E-27