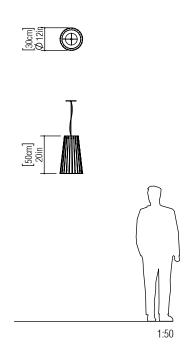

Reference: 1036. Line: Slatted Application: Pendant

Description: Slatted Conical Suspension Pendant Ø30x50

Material: Natural Wood Veneer, MDF and Linen Shade

Weight (unpacked): 1,70kg/3,75lb

Light Source Type: E-27

Suspension Cable Length: 160cm/63in

Accord Lighting reserves the right to alter dimensions and specifications without notice in accordance with its policy of continuous product improvement. Please, contact the manufacturer if further information is necessary.