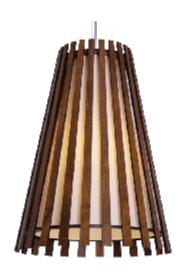

Reference: 1021. Line: Slatted Application: Pendant

Description: Slatted Conical Suspension Pendant Ø50x70

Material: Natural Wood Veneer, MDF and Linen Shade

Weight (unpacked): 2,80kg/6,17lb

Light Source Type: E-27