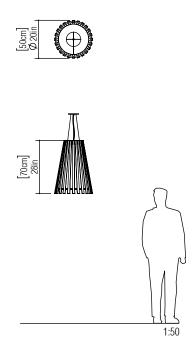

Reference: 1021. Line: Slatted Application: Pendant

Description: Slatted Conical Suspension Pendant Ø50x70

Material: Natural Wood Veneer, MDF and Linen Shade

Weight (unpacked): 2,80kg/6,17lb

Light Source Type: E-27

Suspension Cable Length: 160cm/63in

Accord Lighting reserves the right to alter dimensions and specifications without notice in accordance with its policy of continuous product improvement. Please, contact the manufacturer if further information is necessary.