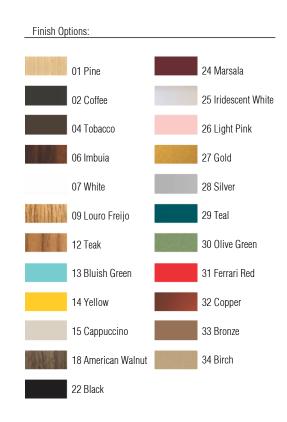

Reference: 1021. Line: Slatted Application: Pendant

Description: Slatted Conical Suspension Pendant Ø50x70

Material: Natural Wood Veneer, MDF and Linen Shade

Weight (unpacked): 2,80kg/6,17lb

Light Source Type: E-27