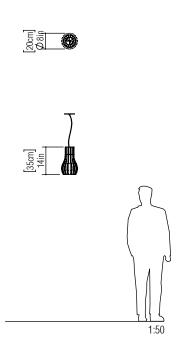

Reference: 1153. Line: Slatted Barrel Application: Pendant

Description: Slatted Barrel Suspension Pendant Ø20x35

Material: Natural Wood Veneer, MDF and Linen Shade

Weight (unpacked): 0,75kg/1,65lb

Light Source Type: E-27

Suspension Cable Length: 160cm/63in

Accord Lighting reserves the right to alter dimensions and specifications without notice in accordance with its policy of continuous product improvement. Please, contact the manufacturer if further information is necessary.