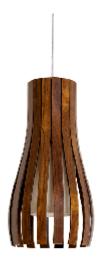

Reference: 1153. Line: Slatted Barrel Application: Pendant

Description: Slatted Barrel Suspension Pendant Ø20x35

Material: Natural Wood Veneer, MDF and Linen Shade

Weight (unpacked): 0,75kg/1,65lb

Light Source Type: E-27