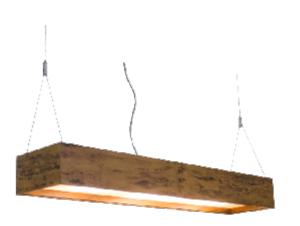

Reference: 1150. Line: Clean Application: Pendant

Description: Rectangular Suspension Pendant 90x12x20

Material: Natural Wood Veneer, MDF and Acrylic

Weight (unpacked): 2,70kg/5,95lb

Light Source Type: E-27

Suspension Cable Length: 160cm/63in

Accord Lighting reserves the right to alter dimensions and specifications without notice in accordance with its policy of continuous product improvement. Please, contact the manufacturer if further information is necessary.