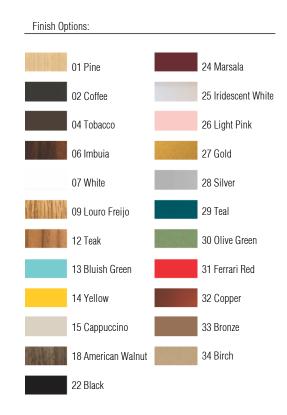

Reference: 1150. Line: Clean Application: Pendant

Description: Rectangular Suspension Pendant 90x12x20

Material: Natural Wood Veneer, MDF and Acrylic

Weight (unpacked): 2,70kg/5,95lb

Light Source Type: E-27