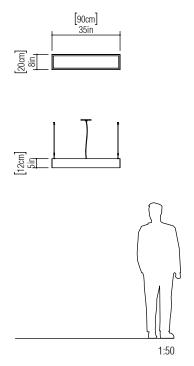

Reference: 1150. Line: Clean Application: Pendant

Description: Rectangular Suspension Pendant 90x12x20

Material: Natural Wood Veneer, MDF and Acrylic

Weight (unpacked): 2,70kg/5,95lb

Light Source Type: E-27

Suspension Cable Length: 160cm/63in

Accord Lighting reserves the right to alter dimensions and specifications without notice in accordance with its policy of continuous product improvement. Please, contact the manufacturer if further information is necessary.