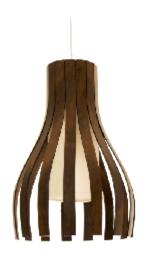

Reference: 269. Line: Slatted Barrel Application: Pendant

Description: Slatted Barrel Suspension Pendant Ø39x50

Material: Natural Wood Veneer, MDF and Linen Shade

Weight (unpacked): 1,50kg/3,31lb

Light Source Type: E-27