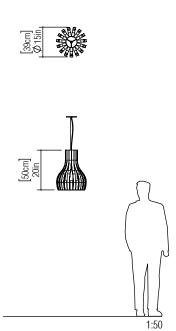

Reference: 269. Line: Slatted Barrel Application: Pendant

Description: Slatted Barrel Suspension Pendant Ø39x50

Material: Natural Wood Veneer, MDF and Linen Shade

Weight (unpacked): 1,50kg/3,31lb

Light Source Type: E-27

Suspension Cable Length: 160cm/63in

Accord Lighting reserves the right to alter dimensions and specifications without notice in accordance with its policy of continuous product improvement. Please, contact the manufacturer if further information is necessary.