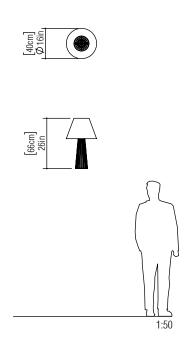

Reference: 7014. Line: Slatted

Application: Table Lamp Description: Slatted Conical Table Lamp Ø40x66

Material: Natural Wood Veneer, MDF and Linen Shade

Weight (unpacked): 1,10kg/2,20lb

Light Source Type: E-27