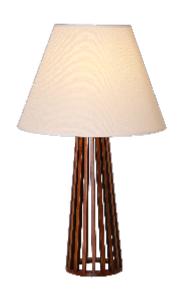

Reference: 7014. Line: Slatted

Application: Table Lamp Description: Slatted Conical Table Lamp Ø40x66

Material: Natural Wood Veneer, MDF and Linen Shade

Weight (unpacked): 1,10kg/2,20lb

Light Source Type: E-27