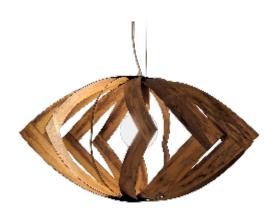

Reference: 1243. Line: Versatile Application: Pendant

Description: Versatile Suspension Pendant Ø68x35

Material: Natural Wood Veneer and MDF Weight (unpacked): 0,95kg/2,09lb

Light Source Type: E-27

1x 25W (max. each) Fluorescent or LED Bulbs not included