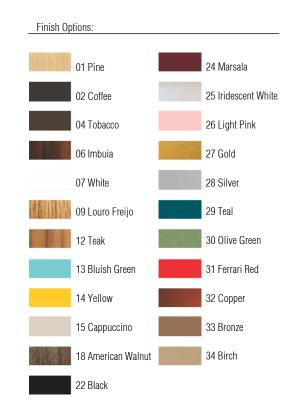

Reference: 1243. Line: Versatile Application: Pendant

Description: Versatile Suspension Pendant Ø68x35

Material: Natural Wood Veneer and MDF Weight (unpacked): 0,95kg/2,09lb

Light Source Type: E-27

1x 25W (max. each) Fluorescent or LED Bulbs not included