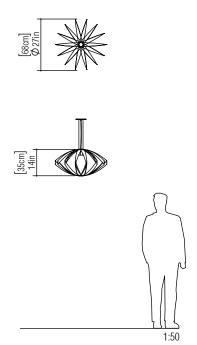

Reference: 1243. Line: Versatile Application: Pendant

Description: Versatile Suspension Pendant Ø68x35

Material: Natural Wood Veneer and MDF Weight (unpacked): 0,95kg/2,09lb

Light Source Type: E-27

1x 25W (max. each) Fluorescent or LED Bulbs not included

Color Temperature: Lamp dependent

CRI: Lamp dependent

Luminous Flux: Lamp dependent

Isolation: Class II

Input Voltage (VAC): 110 ~ 277V Input Frequency (Hz): 60 Hz

Suspension Cable Length: 160cm/63in

Accord Lighting reserves the right to alter dimensions and specifications without notice in accordance with its policy of continuous product improvement. Please, contact the manufacturer if further information is necessary.