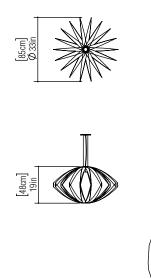

Reference: 1244. Line: Versatile Application: Pendant

Description: Versatile Suspension Pendant Ø85x48

Material: Natural Wood Veneer and MDF Weight (unpacked): 1,30kg/2,87lb

Light Source Type: E-27

1x 25W (max. each) Fluorescent or LED Bulbs not included

Color Temperature: Lamp dependent

CRI: Lamp dependent

Luminous Flux: Lamp dependent

Isolation: Class II

Input Voltage (VAC): 110 ~ 277V Input Frequency (Hz): 60 Hz

Suspension Cable Length: 160cm/63in

Accord Lighting reserves the right to alter dimensions and specifications without notice in accordance with its policy of continuous product improvement. Please, contact the manufacturer if further information is necessary.