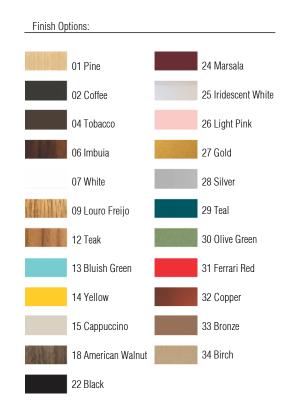

Reference: 1244. Line: Versatile Application: Pendant

Description: Versatile Suspension Pendant Ø85x48

Material: Natural Wood Veneer and MDF Weight (unpacked): 1,30kg/2,87lb

Light Source Type: E-27

1x 25W (max. each) Fluorescent or LED Bulbs not included

Color Temperature: Lamp dependent

CRI: Lamp dependent

Luminous Flux: Lamp dependent

Isolation: Class II

Input Voltage (VAC): 110 ~ 277V Input Frequency (Hz): 60 Hz

Suspension Cable Length: 160cm/63in





Accord Lighting reserves the right to alter dimensions and specifications without notice in accordance with its policy of continuous product improvement. Please, contact the manufacturer if further information is necessary.

accordlighting.com REV. 17/08/2018