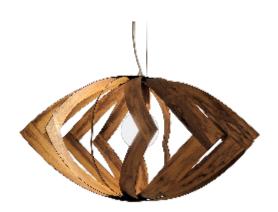

Reference: 1244. Line: Versatile Application: Pendant

Description: Versatile Suspension Pendant Ø85x48

Material: Natural Wood Veneer and MDF Weight (unpacked): 1,30kg/2,87lb

Light Source Type: E-27

1x 25W (max. each) Fluorescent or LED Bulbs not included