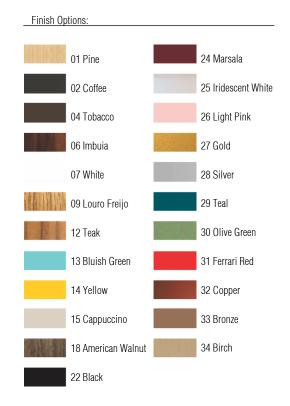

Material: Natural Wood Veneer, MDF and Acrylic Weight (unpacked): 2,15kg/4,74lb

Light Source Type: E-27 3x 25W (max. each) Fluorescent or LED Bulbs not included Color Temperature: Lamp dependent CRI: Lamp dependent Luminous Flux: Lamp dependent

Isolation: Class II Input Voltage (VAC): 110 ~ 277V Input Frequency (Hz): 60 Hz

Suspension Cable Length: Not applicable





Accord Lighting reserves the right to alter dimensions and specifications without notice in accordance with its policy of continuous product improvement. Please, contact the manufacturer if further information is necessary.