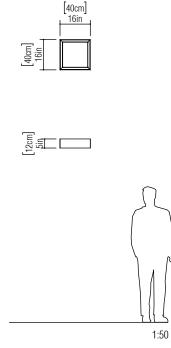

Material: Natural Wood Veneer, MDF and Acrylic Weight (unpacked): 2,15kg/4,74lb

Light Source Type: E-27 3x 25W (max. each) Fluorescent or LED Bulbs not included Color Temperature: Lamp dependent CRI: Lamp dependent Luminous Flux: Lamp dependent

Isolation: Class II Input Voltage (VAC): 110 ~ 277V Input Frequency (Hz): 60 Hz

Suspension Cable Length: Not applicable





Accord Lighting reserves the right to alter dimensions and specifications without notice in accordance with its policy of continuous product improvement. Please, contact the manufacturer if further information is necessary.