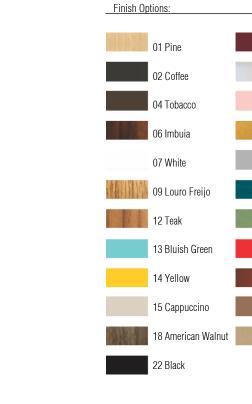

1:50

[50cm] 20in

[50cm]

<sup>12</sup>cm]

24 Marsala

25 Iridescent White

26 Light Pink

27 Gold

28 Silver

29 Teal

30 Olive Green

31 Ferrari Red

32 Copper

33 Bronze

34 Birch