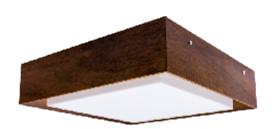

Reference: 584. Line: Miter Application: Ceiling

Description: Square Ceiling 45° Miter Joint 60x12x60

Material: Natural Wood Veneer, MDF and Acrylic

Weight (unpacked): 4,05kg/8,93lb

Light Source Type: E-27

4x 25W (max. each) Fluorescent or LED Bulbs not included

Color Temperature: Lamp dependent

CRI: Lamp dependent

Luminous Flux: Lamp dependent

Isolation: Class II

Input Voltage (VAC): 110 ~ 277V Input Frequency (Hz): 60 Hz