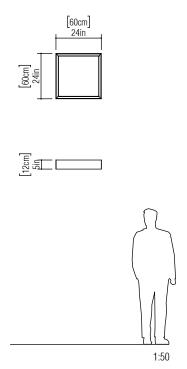

Reference: 584. Line: Miter Application: Ceiling

Description: Square Ceiling 45° Miter Joint 60x12x60

Material: Natural Wood Veneer, MDF and Acrylic

Weight (unpacked): 4,05kg/8,93lb

Light Source Type: E-27

Suspension Cable Length: Not applicable

Accord Lighting reserves the right to alter dimensions and specifications without notice in accordance with its policy of continuous product improvement. Please, contact the manufacturer if further information is necessary.