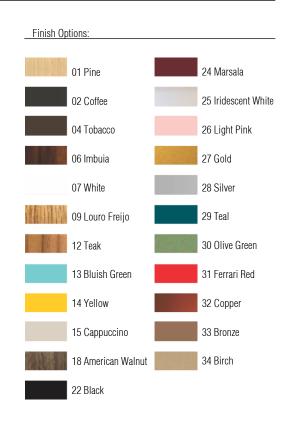

Reference: 586CO. Line: Miter Application: Ceiling

Description: Square Ceiling 45° Miter Joint with Copper 50x12x50

Material: Natural Wood Veneer, MDF and Acrylic

Weight (unpacked): 3,10kg/6,83lb

Light Source Type: E-27