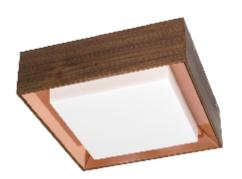

Reference: 586CO. Line: Miter Application: Ceiling

Description: Square Ceiling 45° Miter Joint with Copper 50x12x50

Material: Natural Wood Veneer, MDF and Acrylic

Weight (unpacked): 3,10kg/6,83lb

Light Source Type: E-27