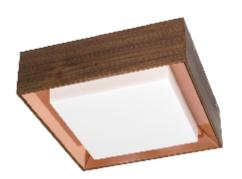

Reference: 586CO. Line: Miter Application: Ceiling

Description: Square Ceiling 45° Miter Joint with Copper 50x12x50

Material: Natural Wood Veneer, MDF and Acrylic

Weight (unpacked): 3,10kg/6,83lb

Light Source Type: E-26