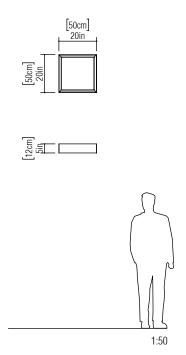

Reference: 586CO. Line: Miter Application: Ceiling

Description: Square Ceiling 45° Miter Joint with Copper 50x12x50

Material: Natural Wood Veneer, MDF and Acrylic

Weight (unpacked): 3,10kg/6,83lb

Light Source Type: E-26

Suspension Cable Length: Not applicable

Accord Lighting reserves the right to alter dimensions and specifications without notice in accordance with its policy of continuous product improvement. Please, contact the manufacturer if further information is necessary.