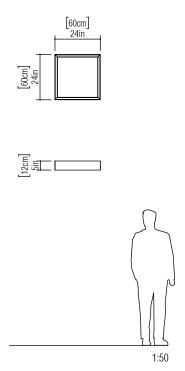

Reference: 584CO. Line: Miter Application: Ceiling

Description: Square Ceiling 45° Miter Joint with Copper 60x12x60

Material: Natural Wood Veneer, MDF and Acrylic

Weight (unpacked): 4,05kg/8,93lb

Light Source Type: E-27

Suspension Cable Length: Not applicable

Accord Lighting reserves the right to alter dimensions and specifications without notice in accordance with its policy of continuous product improvement. Please, contact the manufacturer if further information is necessary.