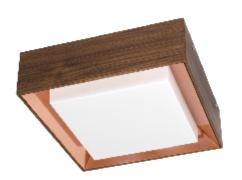

Reference: 584CO. Line: Miter Application: Ceiling

Description: Square Ceiling 45° Miter Joint with Copper 60x12x60

Material: Natural Wood Veneer, MDF and Acrylic

Weight (unpacked): 4,05kg/8,93lb

Light Source Type: E-27