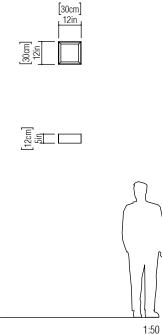

Reference: 495. Line: Miter Application: Ceiling Description: Square Ceiling 45° Miter Joint 30x12x30

Material: Natural Wood Veneer, MDF and Acrylic Weight (unpacked): 1,20kg/2,65lb

Light Source Type: E-27 2x 25W (max. each) Fluorescent or LED Bulbs not included Color Temperature: Lamp dependent CRI: Lamp dependent Luminous Flux: Lamp dependent