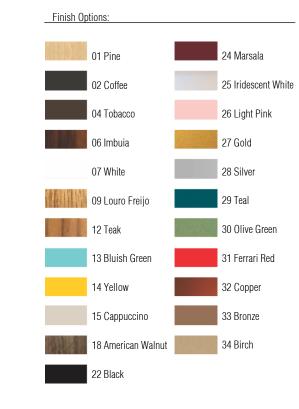

[40cm] 16in

Reference: 494. Line: Miter Application: Ceiling Description: Square Ceiling 45° Miter Joint 40x12x40

Material: Natural Wood Veneer, MDF and Acrylic Weight (unpacked): 2,10kg/4,63lb

Light Source Type: E-27 3x 25W (max. each) Fluorescent or LED Bulbs not included Color Temperature: Lamp dependent CRI: Lamp dependent Luminous Flux: Lamp dependent