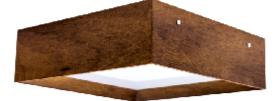

[40cm] 16in

Reference: 494. Line: Miter Application: Ceiling Description: Square Ceiling 45° Miter Joint 40x12x40

Material: Natural Wood Veneer, MDF and Acrylic Weight (unpacked): 2,10kg/4,63lb

Light Source Type: E-27 3x 25W (max. each) Fluorescent or LED Bulbs not included Color Temperature: Lamp dependent CRI: Lamp dependent Luminous Flux: Lamp dependent