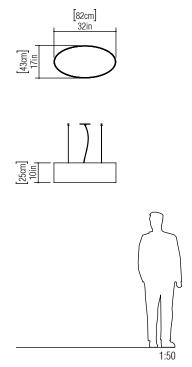

Reference: 287. Line: Oval Application: Pendant

Description: Oval Suspension Pendant 82x25x43

Material: Natural Wood Veneer, MDF and Acrylic

Weight (unpacked): 3,80kg/8,38lb

Light Source Type: E-27

4x 25W (max. each) Fluorescent or LED Bulbs not included

Color Temperature: Lamp dependent

CRI: Lamp dependent

Luminous Flux: Lamp dependent

Isolation: Class II

Input Voltage (VAC): 110 ~ 277V Input Frequency (Hz): 60 Hz

Suspension Cable Length: 160cm/63in

Accord Lighting reserves the right to alter dimensions and specifications without notice in accordance with its policy of continuous product improvement. Please, contact the manufacturer if further information is necessary.