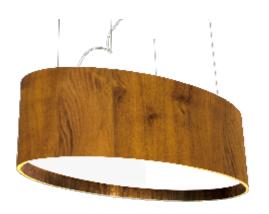

Reference: 287. Line: Oval Application: Pendant

Description: Oval Suspension Pendant 82x25x43

Material: Natural Wood Veneer, MDF and Acrylic

Weight (unpacked): 3,80kg/8,38lb

Light Source Type: E-27

4x 25W (max. each) Fluorescent or LED Bulbs not included