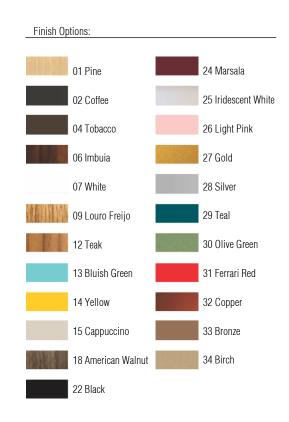

Reference: 287. Line: Oval Application: Pendant

Description: Oval Suspension Pendant 82x25x43

Material: Natural Wood Veneer, MDF and Acrylic

Weight (unpacked): 3,80kg/8,38lb

Light Source Type: E-27

4x 25W (max. each) Fluorescent or LED Bulbs not included