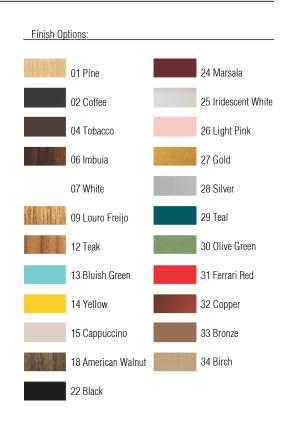

Reference: 416. Line: Sphere

Application: Wall Sconce

Description: Half Sphere Wall Sconce 15x30x31

Material: Natural Wood Veneer, MDF and Frosted Glass Globe

Weight (unpacked): 0,60kg/1,32lb

Light Source Type: E-27