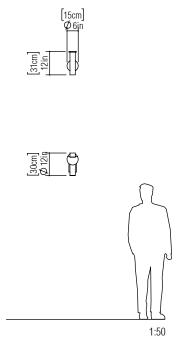

Reference: 416. Line: Sphere

Application: Wall Sconce

Description: Half Sphere Wall Sconce 15x30x31

Material: Natural Wood Veneer, MDF and Frosted Glass Globe

Weight (unpacked): 0,60kg/1,32lb

Light Source Type: E-27