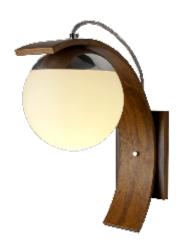

Reference: 416. Line: Sphere

Application: Wall Sconce

Description: Half Sphere Wall Sconce 15x30x31

Material: Natural Wood Veneer, MDF and Frosted Glass Globe

Weight (unpacked): 0,60kg/1,32lb

Light Source Type: E-27