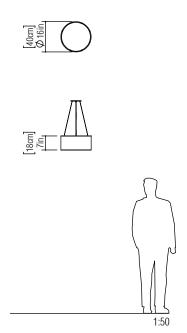

Reference: 214. Line: Cylindrical Application: Pendant

Description: Cylindrical Suspension Pendant Ø40x18

Material: Natural Wood Veneer, MDF and Acrylic Weight (unpacked): 1,75kg/3,86lb

Light Source Type: E-27

Suspension Cable Length: 160cm/63in

Accord Lighting reserves the right to alter dimensions and specifications without notice in accordance with its policy of continuous product improvement. Please, contact the manufacturer if further information is necessary.