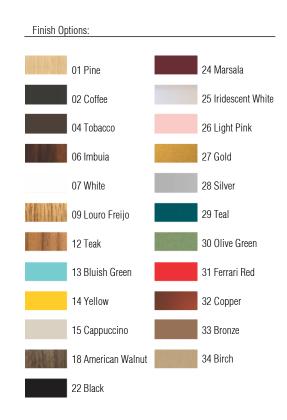

Reference: 214. Line: Cylindrical Application: Pendant

Description: Cylindrical Suspension Pendant Ø40x18

Material: Natural Wood Veneer, MDF and Acrylic Weight (unpacked): 1,75kg/3,86lb

Light Source Type: E-27

2x 25W (max. each) Fluorescent or LED Bulbs not included

Color Temperature: Lamp dependent

CRI: Lamp dependent

Luminous Flux: Lamp dependent

Isolation: Class II

Input Voltage (VAC): 110 ~ 277V Input Frequency (Hz): 60 Hz

Suspension Cable Length: 160cm/63in





Accord Lighting reserves the right to alter dimensions and specifications without notice in accordance with its policy of continuous product improvement. Please, contact the manufacturer if further information is necessary.

accordlighting.com REV. 22/08/2018