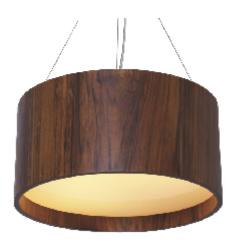

Reference: 214. Line: Cylindrical Application: Pendant

Description: Cylindrical Suspension Pendant Ø40x18

Material: Natural Wood Veneer, MDF and Acrylic Weight (unpacked): 1,75kg/3,86lb

Light Source Type: E-27