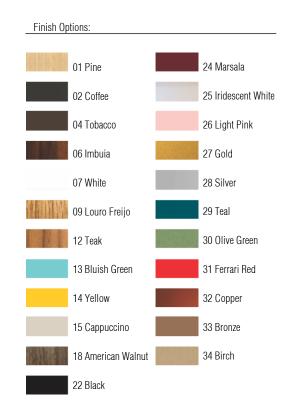

Reference: 202. Line: Cylindrical Application: Pendant

Description: Cylindrical Suspension Pendant Ø50x25

Material: Natural Wood Veneer, MDF and Acrylic Weight (unpacked): 2,80kg/6,17lb

Light Source Type: E-27

3x 25W (max. each) Fluorescent or LED Bulbs not included

Color Temperature: Lamp dependent

CRI: Lamp dependent

Luminous Flux: Lamp dependent

Isolation: Class II

Input Voltage (VAC): 110 ~ 277V Input Frequency (Hz): 60 Hz

Suspension Cable Length: 160cm/63in





Accord Lighting reserves the right to alter dimensions and specifications without notice in accordance with its policy of continuous product improvement. Please, contact the manufacturer if further information is necessary.

accordlighting.com REV. 22/08/2018