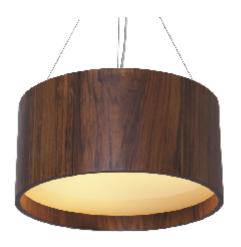

Reference: 202. Line: Cylindrical Application: Pendant

Description: Cylindrical Suspension Pendant Ø50x25

Material: Natural Wood Veneer, MDF and Acrylic Weight (unpacked): 2,80kg/6,17lb

Light Source Type: E-27