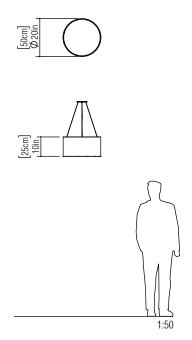

Reference: 202. Line: Cylindrical Application: Pendant

Description: Cylindrical Suspension Pendant Ø50x25

Material: Natural Wood Veneer, MDF and Acrylic Weight (unpacked): 2,80kg/6,17lb

Light Source Type: E-27

Suspension Cable Length: 160cm/63in

Accord Lighting reserves the right to alter dimensions and specifications without notice in accordance with its policy of continuous product improvement. Please, contact the manufacturer if further information is necessary.