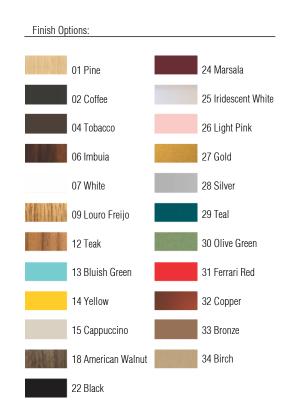

Reference: 206. Line: Cylindrical Application: Pendant

Description: Cylindrical Suspension Pendant Ø60x25

Material: Natural Wood Veneer, MDF and Acrylic Weight (unpacked): 3,80kg/8,38lb

Light Source Type: E-27

3x 25W (max. each) Fluorescent or LED Bulbs not included

Color Temperature: Lamp dependent

CRI: Lamp dependent

Luminous Flux: Lamp dependent

Isolation: Class II

Input Voltage (VAC): 110 ~ 277V Input Frequency (Hz): 60 Hz

Suspension Cable Length: 160cm/63in





Accord Lighting reserves the right to alter dimensions and specifications without notice in accordance with its policy of continuous product improvement. Please, contact the manufacturer if further information is necessary.

accordlighting.com REV. 22/08/2018