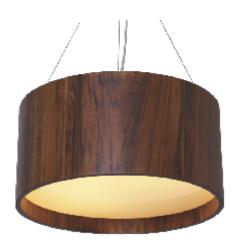

Reference: 206. Line: Cylindrical Application: Pendant

Description: Cylindrical Suspension Pendant Ø60x25

Material: Natural Wood Veneer, MDF and Acrylic Weight (unpacked): 3,80kg/8,38lb

Light Source Type: E-27

3x 25W (max. each) Fluorescent or LED Bulbs not included

Color Temperature: Lamp dependent

CRI: Lamp dependent

Luminous Flux: Lamp dependent

Isolation: Class II

Input Voltage (VAC): 110 ~ 277V Input Frequency (Hz): 60 Hz

Suspension Cable Length: 160cm/63in

Accord Lighting reserves the right to alter dimensions and specifications without notice in accordance with its policy of continuous product improvement. Please, contact the manufacturer if further information is necessary.