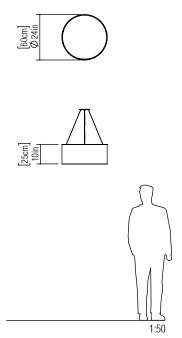

Reference: 206. Line: Cylindrical Application: Pendant

Description: Cylindrical Suspension Pendant Ø60x25

Material: Natural Wood Veneer, MDF and Acrylic Weight (unpacked): 3,80kg/8,38lb

Light Source Type: E-27

Suspension Cable Length: 160cm/63in

Accord Lighting reserves the right to alter dimensions and specifications without notice in accordance with its policy of continuous product improvement. Please, contact the manufacturer if further information is necessary.