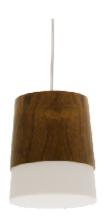

Reference: 1100. Line: Conical Application: Pendant

Description: Conical Suspension Pendant Ø14,5x17,5

Material: Natural Wood Veneer, MDF and Acrylic

Weight (unpacked): 0,50kg/1,10lb

Light Source Type: E-27