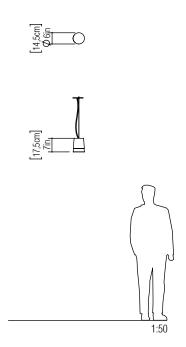

Reference: 1100. Line: Conical Application: Pendant

Description: Conical Suspension Pendant Ø14,5x17,5

Material: Natural Wood Veneer, MDF and Acrylic

Weight (unpacked): 0,50kg/1,10lb

Light Source Type: E-27

Suspension Cable Length: 160cm/63in

Accord Lighting reserves the right to alter dimensions and specifications without notice in accordance with its policy of continuous product improvement. Please, contact the manufacturer if further information is necessary.