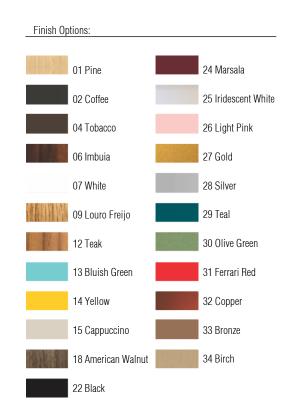

Reference: 1100. Line: Conical Application: Pendant

Description: Conical Suspension Pendant Ø14,5x17,5

Material: Natural Wood Veneer, MDF and Acrylic

Weight (unpacked): 0,50kg/1,10lb

Light Source Type: E-27