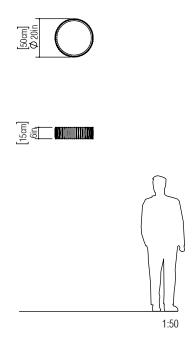

Reference: 5038. Line: Slatted Barrel Application: Ceiling

Application: Ceiling
Description: Slatted Barrel Ceiling Lamp Ø50x15

Material: Natural Wood Veneer, MDF and Acrylic

Weight (unpacked): 2,65kg/5,84lb

Suspension Cable Length: Not applicable

Accord Lighting reserves the right to alter dimensions and specifications without notice in accordance with its policy of continuous product improvement. Please, contact the manufacturer if further information is necessary.