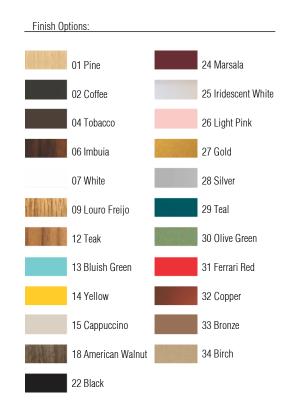

Reference: 5038. Line: Slatted Barrel Application: Ceiling

Application: Ceiling
Description: Slatted Barrel Ceiling Lamp Ø50x15

Material: Natural Wood Veneer, MDF and Acrylic

Weight (unpacked): 2,65kg/5,84lb