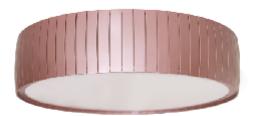

Reference: 5038. Line: Slatted Barrel Application: Ceiling

Application: Ceiling
Description: Slatted Barrel Ceiling Lamp Ø50x15

Material: Natural Wood Veneer, MDF and Acrylic

Weight (unpacked): 2,65kg/5,84lb