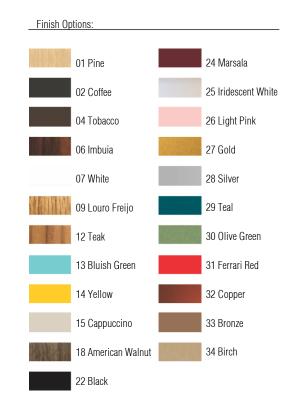

Reference: 5039. Line: Slatted Barrel Application: Ceiling

Application: Ceiling
Description: Slatted Barrel Ceiling Lamp Ø60x15

Material: Natural Wood Veneer, MDF and Acrylic

Weight (unpacked): 3,25kg/7,17lb

Light Source Type: E-27

3x 25W (max. each) Fluorescent or LED Bulbs not included

Color Temperature: Lamp dependent

CRI: Lamp dependent

Luminous Flux: Lamp dependent

Isolation: Class II

Input Voltage (VAC): 110 ~ 277V Input Frequency (Hz): 60 Hz

Suspension Cable Length: Not applicable



6in 6in





Accord Lighting reserves the right to alter dimensions and specifications without notice in accordance with its policy of continuous product improvement. Please, contact the manufacturer if further information is necessary.

1:50

accordlighting.com REV. 24/10/2018