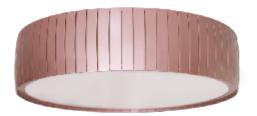

Reference: 5039. Line: Slatted Barrel Application: Ceiling

Application: Ceiling
Description: Slatted Barrel Ceiling Lamp Ø60x15

Material: Natural Wood Veneer, MDF and Acrylic

Weight (unpacked): 3,25kg/7,17lb

Light Source Type: E-27

3x 25W (max. each) Fluorescent or LED Bulbs not included

Color Temperature: Lamp dependent

CRI: Lamp dependent

Luminous Flux: Lamp dependent

Isolation: Class II

Input Voltage (VAC): 110 ~ 277V Input Frequency (Hz): 60 Hz