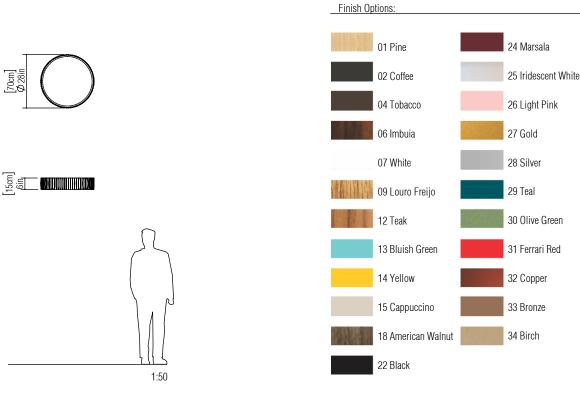

Reference: 5040. Line: Slatted Barrel Application: Ceiling Description: Slatted Barrel Ceiling Lamp Ø70x15

Material: Natural Wood Veneer, MDF and Acrylic Weight (unpacked): 4,10kg/9,04lb

Light Source Type: E-27 4x 25W (max. each) Fluorescent or LED Bulbs not included Color Temperature: Lamp dependent CRI: Lamp dependent Luminous Flux: Lamp dependent