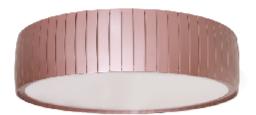

Reference: 5041. Line: Slatted Barrel

Application: Ceiling
Description: Slatted Barrel Ceiling Lamp Ø80x15

Material: Natural Wood Veneer, MDF and Acrylic

Weight (unpacked): 4,84kg/10,67lb

Light Source Type: E-27