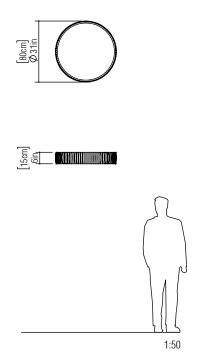

Reference: 5041. Line: Slatted Barrel

Application: Ceiling
Description: Slatted Barrel Ceiling Lamp Ø80x15

Material: Natural Wood Veneer, MDF and Acrylic

Weight (unpacked): 4,84kg/10,67lb

Light Source Type: E-27

Suspension Cable Length: Not applicable

Accord Lighting reserves the right to alter dimensions and specifications without notice in accordance with its policy of continuous product improvement. Please, contact the manufacturer if further information is necessary.