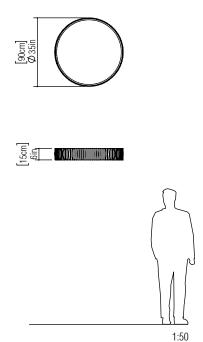

Reference: 5042. Line: Slatted Barrel Application: Ceiling

Application: Ceiling
Description: Slatted Barrel Ceiling Lamp Ø90x15

Material: Natural Wood Veneer, MDF and Acrylic

Weight (unpacked): 5,21kg/11,49lb