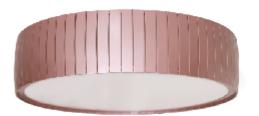

Reference: 5042. Line: Slatted Barrel Application: Ceiling

Application: Ceiling
Description: Slatted Barrel Ceiling Lamp Ø90x15

Material: Natural Wood Veneer, MDF and Acrylic

Weight (unpacked): 5,21kg/11,49lb