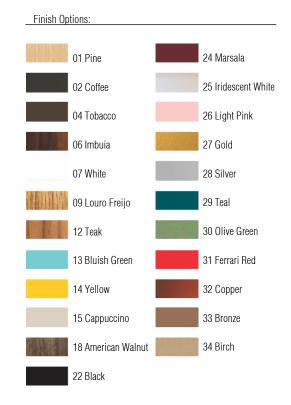

Reference: 1278C. Line: Infinity Application: Pendant Description: Infinity Suspension Pendant with Crystals 125x100x58

Material: Natural Wood Veneer, MDF and Crystals Weight (unpacked): 5,30kg/11,68lb