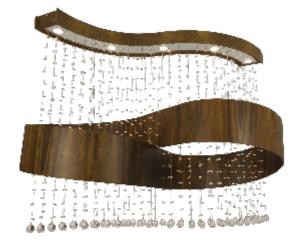

Reference: 1278C. Line: Infinity Application: Pendant Description: Infinity Suspension Pendant with Crystals 125x100x58

Material: Natural Wood Veneer, MDF and Crystals Weight (unpacked): 5,30kg/11,68lb