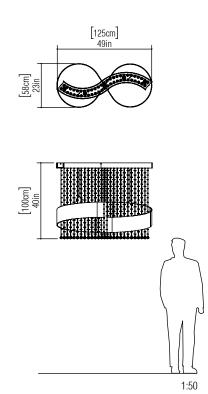

Reference: 1278C. Line: Infinity Application: Pendant Description: Infinity Suspension Pendant with Crystals 125x100x58

Material: Natural Wood Veneer, MDF and Crystals Weight (unpacked): 5,30kg/11,68lb

Suspension Cable Length: 160cm/63in

Accord Lighting reserves the right to alter dimensions and specifications without notice in accordance with its policy of continuous product improvement. Please, contact the manufacturer if further information is necessary.