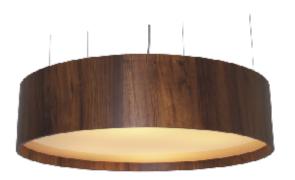

Reference: 207. Line: Cylindrical Application: Pendant

Description: Cylindrical Suspension Pendant Ø70x25

Material: Natural Wood Veneer, MDF and Acrylic Weight (unpacked): 4,55kg/10,03lb

Light Source Type: E-27