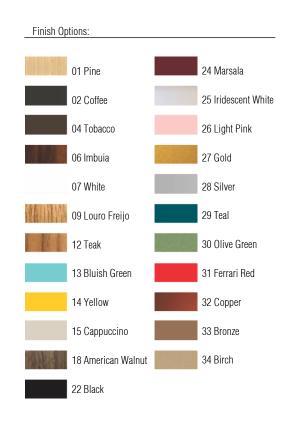

Reference: 207. Line: Cylindrical Application: Pendant

Description: Cylindrical Suspension Pendant Ø70x25

Material: Natural Wood Veneer, MDF and Acrylic Weight (unpacked): 4,55kg/10,03lb

Light Source Type: E-27