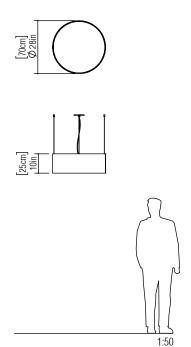

Reference: 207. Line: Cylindrical Application: Pendant

Description: Cylindrical Suspension Pendant Ø70x25

Material: Natural Wood Veneer, MDF and Acrylic Weight (unpacked): 4,55kg/10,03lb

Light Source Type: E-27

Suspension Cable Length: 160cm/63in

Accord Lighting reserves the right to alter dimensions and specifications without notice in accordance with its policy of continuous product improvement. Please, contact the manufacturer if further information is necessary.