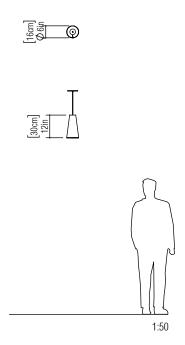

Reference: 1250. Line: Conical Application: Pendant

Description: Conical Suspension Pendant Ø16x30

Material: Natural Wood Veneer and MDF Weight (unpacked): 0,60kg/1,32lb

Light Source Type: E-27

1x 25W (max. each) Fluorescent or LED Bulbs not included

Color Temperature: Lamp dependent

CRI: Lamp dependent

Luminous Flux: Lamp dependent

Isolation: Class II

Input Voltage (VAC): 110 ~ 277V Input Frequency (Hz): 60 Hz

Suspension Cable Length: 160cm/63in

Accord Lighting reserves the right to alter dimensions and specifications without notice in accordance with its policy of continuous product improvement. Please, contact the manufacturer if further information is necessary.