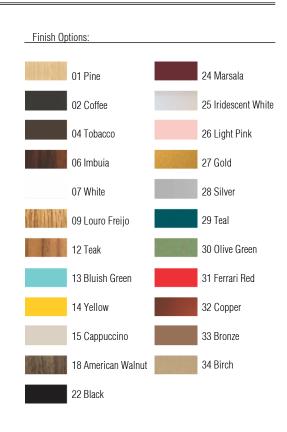

Reference: 1250. Line: Conical Application: Pendant

Description: Conical Suspension Pendant Ø16x30

Material: Natural Wood Veneer and MDF Weight (unpacked): 0,60kg/1,32lb

Light Source Type: E-27

1x 25W (max. each) Fluorescent or LED Bulbs not included