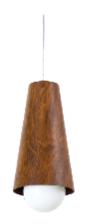

Reference: 1250. Line: Conical Application: Pendant

Description: Conical Suspension Pendant Ø16x30

Material: Natural Wood Veneer and MDF Weight (unpacked): 0,60kg/1,32lb

Light Source Type: E-27

1x 25W (max. each) Fluorescent or LED Bulbs not included