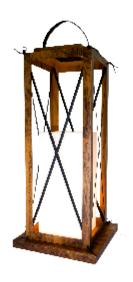

Reference: 3025. Line: Lantern

Application: Floor Lamp

Description: Lantern Floor Lamp with Wattled Leather 35x65x35

Material: Natural Wood Veneer, MDF and Acrylic

Weight (unpacked): 2,85kg/6,28lb

Light Source Type: E-27