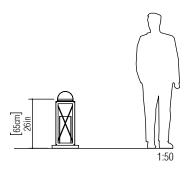

Reference: 3025. Line: Lantern

Application: Floor Lamp

Description: Lantern Floor Lamp with Wattled Leather 35x65x35

Material: Natural Wood Veneer, MDF and Acrylic

Weight (unpacked): 2,85kg/6,28lb

Light Source Type: E-27