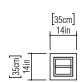

Reference: 3025. Line: Lantern

Application: Floor Lamp

Description: Lantern Floor Lamp with Wattled Leather 35x65x35

Material: Natural Wood Veneer, MDF and Acrylic

Weight (unpacked): 2,85kg/6,28lb

Light Source Type: E-27