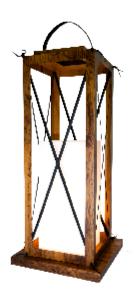

Reference: 3012. Line: Lantern

Application: Floor Lamp

Description: Lantern Floor Lamp with Wattled Leather 45x102x45

Material: Natural Wood Veneer, MDF and Acrylic

Weight (unpacked): 5,10kg/11,24lb

Light Source Type: E-27