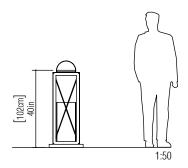

Reference: 3012. Line: Lantern

Application: Floor Lamp

Description: Lantern Floor Lamp with Wattled Leather 45x102x45

Material: Natural Wood Veneer, MDF and Acrylic

Weight (unpacked): 5,10kg/11,24lb

Light Source Type: E-27