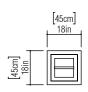

Reference: 3012. Line: Lantern

Application: Floor Lamp

Description: Lantern Floor Lamp with Wattled Leather 45x102x45

Material: Natural Wood Veneer, MDF and Acrylic

Weight (unpacked): 5,10kg/11,24lb

Light Source Type: E-27