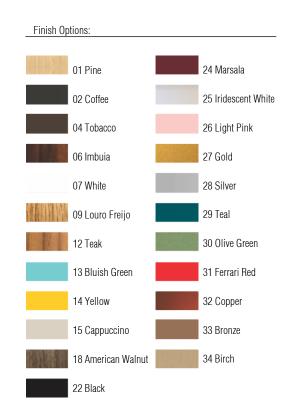

Reference: 1241. Line: Living Hinges Application: Pendant

Description: Living Hinges Conical Suspension Pendant Ø26x41

Material: Natural Wood Veneer, MDF and Linen Shade Weight (unpacked): 0,85kg/1,87lb

Light Source Type: E-27

1x 25W (max. each) Fluorescent or LED Bulbs not included

Color Temperature: Lamp dependent

CRI: Lamp dependent

Luminous Flux: Lamp dependent

Isolation: Class II

Input Voltage (VAC): 110 ~ 277V Input Frequency (Hz): 60 Hz

Suspension Cable Length: 160cm/63in





Accord Lighting reserves the right to alter dimensions and specifications without notice in accordance with its policy of continuous product improvement. Please, contact the manufacturer if further information is necessary.

accordlighting.com REV. 10/10/2018