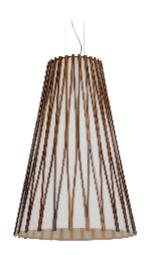

Reference: 1241. Line: Living Hinges Application: Pendant

Description: Living Hinges Conical Suspension Pendant Ø26x41

Material: Natural Wood Veneer, MDF and Linen Shade Weight (unpacked): 0,85kg/1,87lb