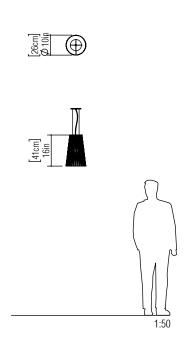

Reference: 1241. Line: Living Hinges Application: Pendant

Description: Living Hinges Conical Suspension Pendant Ø26x41

Material: Natural Wood Veneer, MDF and Linen Shade Weight (unpacked): 0,85kg/1,87lb

Suspension Cable Length: 160cm/63in

Accord Lighting reserves the right to alter dimensions and specifications without notice in accordance with its policy of continuous product improvement. Please, contact the manufacturer if further information is necessary.