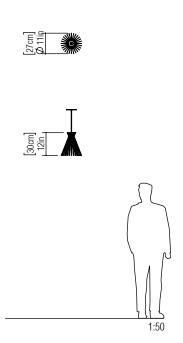

Reference: 1183. Line: Stecche di Legno Application: Pendant

Description: Stecche di Legno Suspension Pendant Ø27x30

Material: Natural Wood Veneer and MDF Weight (unpacked): 0,60kg/1,32lb

Light Source Type: E-27

Suspension Cable Length: 160cm/63in

Accord Lighting reserves the right to alter dimensions and specifications without notice in accordance with its policy of continuous product improvement. Please, contact the manufacturer if further information is necessary.