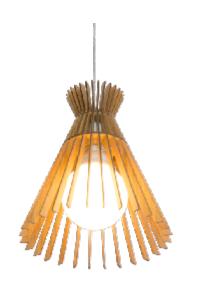

Reference: 1183. Line: Stecche di Legno Application: Pendant

Description: Stecche di Legno Suspension Pendant Ø27x30

Material: Natural Wood Veneer and MDF Weight (unpacked): 0,60kg/1,32lb

Light Source Type: E-27