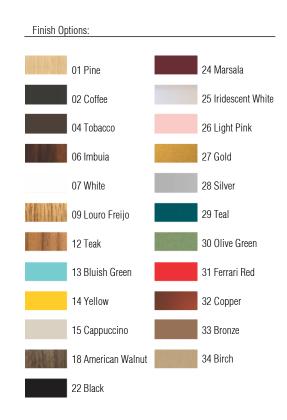

Reference: 1183. Line: Stecche di Legno Application: Pendant

Description: Stecche di Legno Suspension Pendant Ø27x30

Material: Natural Wood Veneer and MDF Weight (unpacked): 0,60kg/1,32lb

Light Source Type: E-27