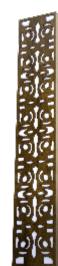

Reference: 457. Line: Arabesque Application: Wall Sconce Description: Arabesque Wall Sconce 20x120x8,5

Material: Natural Wood Veneer, MDF and Acrylic Weight (unpacked): 2,55kg/5,62lb

Light Source Type: E-27 4x 25W (max. each) Fluorescent or LED Bulbs not included Color Temperature: Lamp dependent CRI: Lamp dependent Luminous Flux: Lamp dependent