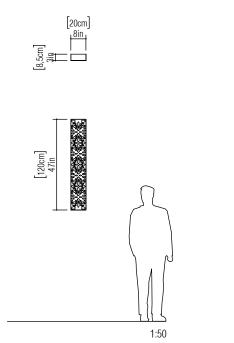

Reference: 457. Line: Arabesque Application: Wall Sconce Description: Arabesque Wall Sconce 20x120x8,5

Material: Natural Wood Veneer, MDF and Acrylic Weight (unpacked): 2,55kg/5,62lb

Light Source Type: E-27 4x 25W (max. each) Fluorescent or LED Bulbs not included Color Temperature: Lamp dependent CRI: Lamp dependent Luminous Flux: Lamp dependent