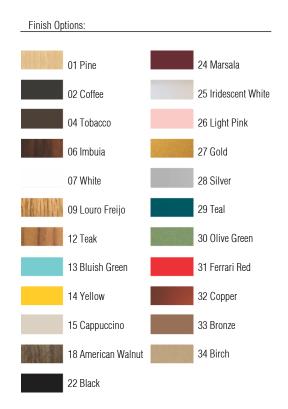

Reference: 1224. Line: Multifaceted Application: Pendant Description: Diamond Multifaceted Suspension Pendant Ø50x23

Material: Natural Wood Veneer, MDF and Acrylic Weight (unpacked): 1,75kg/3,86lb

Light Source Type: E-27 2x 25W (max. each) Fluorescent or LED Bulbs not included Color Temperature: Lamp dependent CRI: Lamp dependent Luminous Flux: Lamp dependent