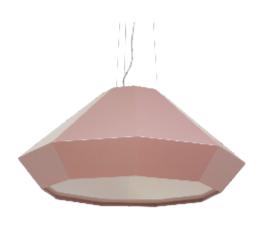

Reference: 1224. Line: Multifaceted Application: Pendant Description: Diamond Multifaceted Suspension Pendant Ø50x23

Material: Natural Wood Veneer, MDF and Acrylic Weight (unpacked): 1,75kg/3,86lb

Light Source Type: E-27 2x 25W (max. each) Fluorescent or LED Bulbs not included Color Temperature: Lamp dependent CRI: Lamp dependent Luminous Flux: Lamp dependent