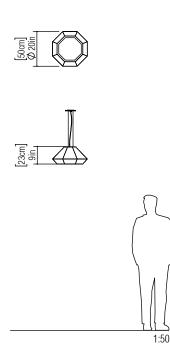

Reference: 1224. Line: Multifaceted Application: Pendant Description: Diamond Multifaceted Suspension Pendant Ø50x23

Material: Natural Wood Veneer, MDF and Acrylic Weight (unpacked): 1,75kg/3,86lb

Light Source Type: E-27 2x 25W (max. each) Fluorescent or LED Bulbs not included Color Temperature: Lamp dependent CRI: Lamp dependent Luminous Flux: Lamp dependent

Isolation: Class II Input Voltage (VAC): 110 ~ 277V Input Frequency (Hz): 60 Hz

Suspension Cable Length: 160cm/63in

Accord Lighting reserves the right to alter dimensions and specifications without notice in accordance with its policy of continuous product improvement. Please, contact the manufacturer if further information is necessary.