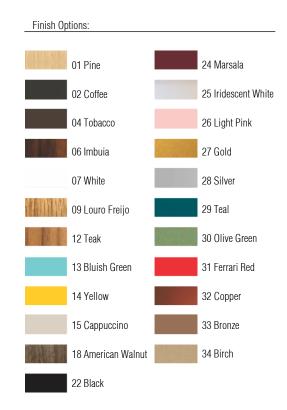

Reference: 1225. Line: Multifaceted Application: Pendant

Description: Diamond Multifaceted Suspension Pendant Ø74x34

Material: Natural Wood Veneer, MDF and Acrylic Weight (unpacked): 4,20kg/9,26lb

Light Source Type: E-27

3x 25W (max. each) Fluorescent or LED Bulbs not included

Color Temperature: Lamp dependent

CRI: Lamp dependent Luminous Flux: Lamp dependent

Isolation: Class II

Input Voltage (VAC): 110 ~ 277V Input Frequency (Hz): 60 Hz

Suspension Cable Length: 160cm/63in





Accord Lighting reserves the right to alter dimensions and specifications without notice in accordance with its policy of continuous product improvement. Please, contact the manufacturer if further information is necessary.

accordlighting.com REV. 16/08/2018