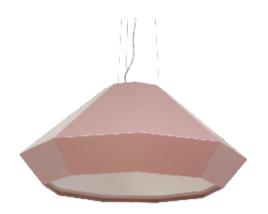

Reference: 1225. Line: Multifaceted Application: Pendant

Description: Diamond Multifaceted Suspension Pendant Ø74x34

Material: Natural Wood Veneer, MDF and Acrylic Weight (unpacked): 4,20kg/9,26lb

Light Source Type: E-27