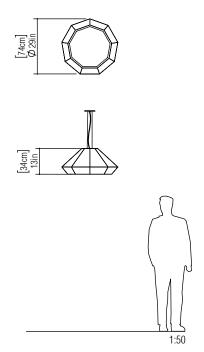

Reference: 1225. Line: Multifaceted Application: Pendant

Description: Diamond Multifaceted Suspension Pendant Ø74x34

Material: Natural Wood Veneer, MDF and Acrylic Weight (unpacked): 4,20kg/9,26lb

Light Source Type: E-27

Suspension Cable Length: 160cm/63in

Accord Lighting reserves the right to alter dimensions and specifications without notice in accordance with its policy of continuous product improvement. Please, contact the manufacturer if further information is necessary.