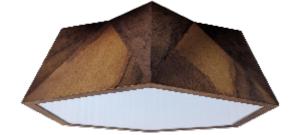

Reference: 5063. Line: Physalis Application: Ceiling Description: Physalis Multifaceted Ceiling Lamp 50x15x43

Material: Natural Wood Veneer, MDF and Acrylic Weight (unpacked): 1,60kg/3,52lb

Light Source Type: E-27 2x 25W (max. each) Fluorescent or LED Bulbs not included Color Temperature: Lamp dependent CRI: Lamp dependent Luminous Flux: Lamp dependent