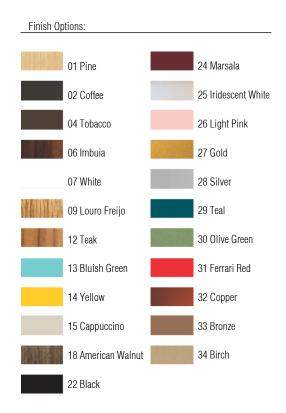

Reference: 5063. Line: Physalis Application: Ceiling Description: Physalis Multifaceted Ceiling Lamp 50x15x43

Material: Natural Wood Veneer, MDF and Acrylic Weight (unpacked): 1,60kg/3,52lb

Light Source Type: E-27 2x 25W (max. each) Fluorescent or LED Bulbs not included Color Temperature: Lamp dependent CRI: Lamp dependent Luminous Flux: Lamp dependent