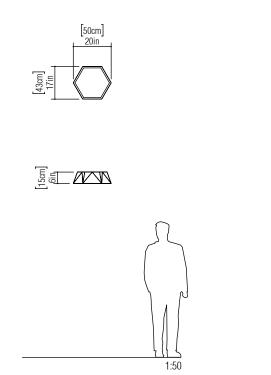

Reference: 5063. Line: Physalis Application: Ceiling Description: Physalis Multifaceted Ceiling Lamp 50x15x43

Material: Natural Wood Veneer, MDF and Acrylic Weight (unpacked): 1,60kg/3,52lb

Light Source Type: E-27 2x 25W (max. each) Fluorescent or LED Bulbs not included Color Temperature: Lamp dependent CRI: Lamp dependent Luminous Flux: Lamp dependent