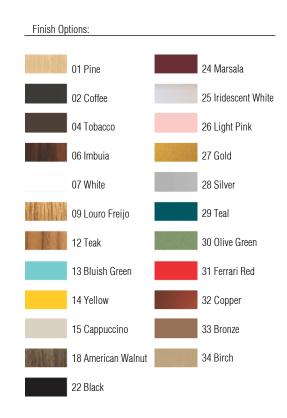

Reference: 1233. Line: Conical Application: Pendant

Description: Conical Suspension Pendant Ø16x30

Material: Natural Wood Veneer and MDF Weight (unpacked): 0,60kg/1,32lb

Light Source Type: E-27

1x 25W (max. each) Fluorescent or LED Bulbs not included