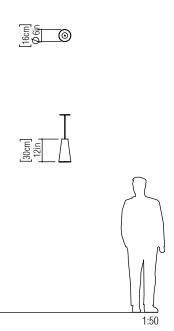

Reference: 1233. Line: Conical Application: Pendant

Description: Conical Suspension Pendant Ø16x30

Material: Natural Wood Veneer and MDF Weight (unpacked): 0,60kg/1,32lb

Light Source Type: E-27

1x 25W (max. each) Fluorescent or LED Bulbs not included

Color Temperature: Lamp dependent

CRI: Lamp dependent

Luminous Flux: Lamp dependent

Isolation: Class II

Input Voltage (VAC): 110 ~ 277V Input Frequency (Hz): 60 Hz

Suspension Cable Length: 160cm/63in

Accord Lighting reserves the right to alter dimensions and specifications without notice in accordance with its policy of continuous product improvement. Please, contact the manufacturer if further information is necessary.