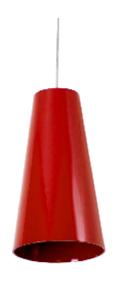

Reference: 1233. Line: Conical Application: Pendant

Description: Conical Suspension Pendant Ø16x30

Material: Natural Wood Veneer and MDF Weight (unpacked): 0,60kg/1,32lb

Light Source Type: E-27

1x 25W (max. each) Fluorescent or LED Bulbs not included