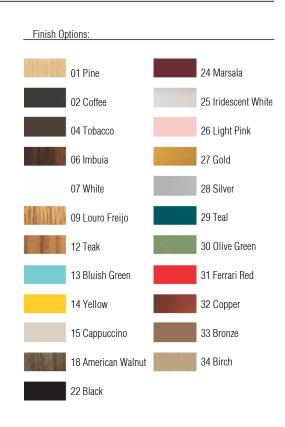

Reference: 1130. Line: Conical Application: Pendant

Description: Conical Suspension Pendant Ø20x25

Material: Natural Wood Veneer, MDF and Acrylic Weight (unpacked): 0,60kg/1,32lb

Light Source Type: E-27

1x 25W (max. each) Fluorescent or LED Bulbs not included