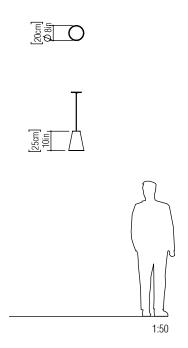

Reference: 1130. Line: Conical Application: Pendant

Description: Conical Suspension Pendant Ø20x25

Material: Natural Wood Veneer, MDF and Acrylic Weight (unpacked): 0,60kg/1,32lb

Light Source Type: E-27

1x 25W (max. each) Fluorescent or LED Bulbs not included