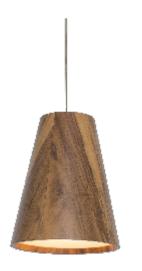

Reference: 1130. Line: Conical Application: Pendant

Description: Conical Suspension Pendant Ø20x25

Material: Natural Wood Veneer, MDF and Acrylic Weight (unpacked): 0,60kg/1,32lb

Light Source Type: E-27

1x 25W (max. each) Fluorescent or LED Bulbs not included