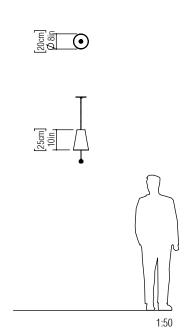

Reference: 1130C. Line: Conical Application: Pendant

Description: Conical Suspension Pendant with Crystal Ø20x25

Material: Natural Wood Veneer, MDF and Acrylic Weight (unpacked): 0,65kg/1,43lb

Light Source Type: E-26

Suspension Cable Length: 160cm/63in

Certificates:

Accord Lighting reserves the right to alter dimensions and specifications without notice in accordance with its policy of continuous product improvement. Please, contact the manufacturer if further information is necessary.