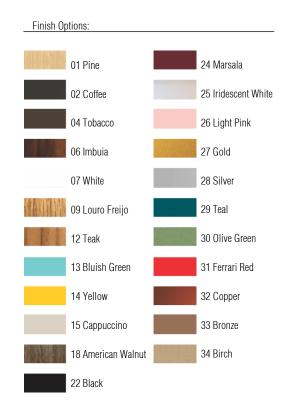

Reference: 1130C. Line: Conical Application: Pendant

Description: Conical Suspension Pendant with Crystal Ø20x25

Material: Natural Wood Veneer, MDF and Acrylic Weight (unpacked): 0,65kg/1,43lb

Light Source Type: E-26

1x 25W (max. each) Fluorescent or LED Bulbs not included

Color Temperature: Lamp dependent

CRI: Lamp dependent

Luminous Flux: Lamp dependent

Isolation: Class II

Input Voltage (VAC): 110 ~ 277V Input Frequency (Hz): 60 Hz

Suspension Cable Length: 160cm/63in

Certificates:







Accord Lighting reserves the right to alter dimensions and specifications without notice in accordance with its policy of continuous product improvement. Please, contact the manufacturer if further information is necessary.

accordlighting.com REV. 16/10/2018