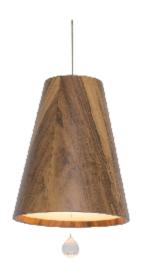

Reference: 1130C. Line: Conical Application: Pendant

Description: Conical Suspension Pendant with Crystal Ø20x25

Material: Natural Wood Veneer, MDF and Acrylic Weight (unpacked): 0,65kg/1,43lb

Light Source Type: E-26