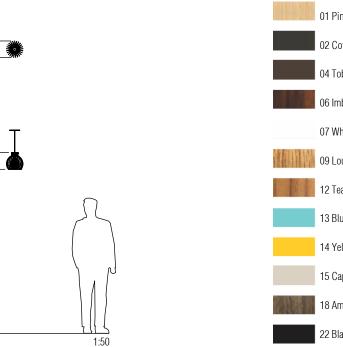

Isolation: Class II Input Voltage (VAC): 110 ~ 277V Input Frequency (Hz): 60 Hz

Suspension Cable Length: 160cm/63in

Accord Lighting reserves the right to alter dimensions and specifications without notice in accordance with its policy of continuous product improvement. Please, contact the manufacturer if further information is necessary.