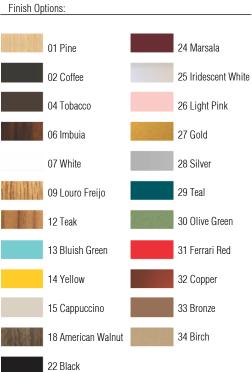

Reference: 1237. Line: Stecche di Legno Application: Pendant Description: Stecche di Legno Suspension Pendant Ø21,5x22

Material: Natural Wood Veneer and MDF Weight (unpacked): 0,65kg/1,43lb

Light Source Type: E-27 1x 25W (max. each) Fluorescent or LED Bulbs not included Color Temperature: Lamp dependent CRI: Lamp dependent Luminous Flux: Lamp dependent