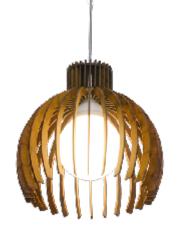

Reference: 1237. Line: Stecche di Legno Application: Pendant Description: Stecche di Legno Suspension Pendant Ø21,5x22

Material: Natural Wood Veneer and MDF Weight (unpacked): 0,65kg/1,43lb

Light Source Type: E-27 1x 25W (max. each) Fluorescent or LED Bulbs not included Color Temperature: Lamp dependent CRI: Lamp dependent Luminous Flux: Lamp dependent