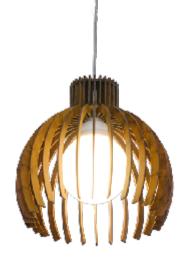

Reference: 1180. Line: Stecche di Legno Application: Pendant Description: Stecche di Legno Suspension Pendant Ø27x26

Material: Natural Wood Veneer and MDF Weight (unpacked): 0,65kg/1,43lb

Light Source Type: E-27 1x 25W (max. each) Fluorescent or LED Bulbs not included Color Temperature: Lamp dependent CRI: Lamp dependent Luminous Flux: Lamp dependent