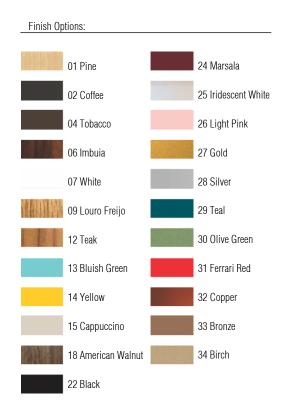

Reference: 1180. Line: Stecche di Legno Application: Pendant Description: Stecche di Legno Suspension Pendant Ø27x26

Material: Natural Wood Veneer and MDF Weight (unpacked): 0,65kg/1,43lb

Light Source Type: E-27 1x 25W (max. each) Fluorescent or LED Bulbs not included Color Temperature: Lamp dependent CRI: Lamp dependent Luminous Flux: Lamp dependent