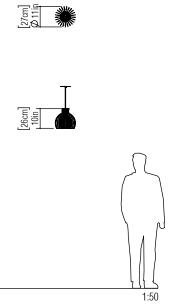

Reference: 1180. Line: Stecche di Legno Application: Pendant Description: Stecche di Legno Suspension Pendant Ø27x26

Material: Natural Wood Veneer and MDF Weight (unpacked): 0,65kg/1,43lb

Light Source Type: E-27 1x 25W (max. each) Fluorescent or LED Bulbs not included Color Temperature: Lamp dependent CRI: Lamp dependent Luminous Flux: Lamp dependent