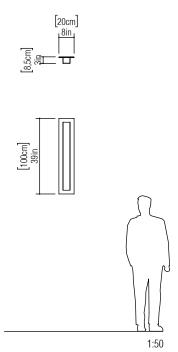

Reference: 436. Line: Clean

Application: Wall Sconce

Description: Basic Linear Wall Sconce 20x100x8,5

Material: Natural Wood Veneer, MDF and Acrylic

Weight (unpacked): 1,45kg/3,20lb

Light Source Type: E-27

Suspension Cable Length: Not applicable

Accord Lighting reserves the right to alter dimensions and specifications without notice in accordance with its policy of continuous product improvement. Please, contact the manufacturer if further information is necessary.