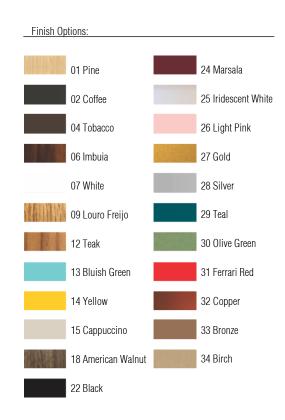

Reference: 436. Line: Clean

Application: Wall Sconce

Description: Basic Linear Wall Sconce 20x100x8,5

Material: Natural Wood Veneer, MDF and Acrylic

Weight (unpacked): 1,45kg/3,20lb

Light Source Type: E-27