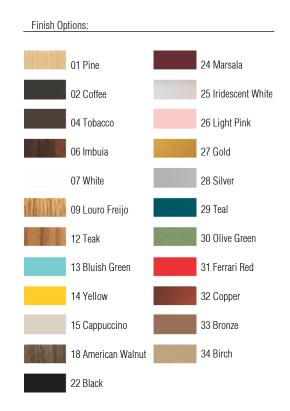

Reference: 1194. Line: Conical Application: Pendant Description: Cutted Conical Pendant Ø60x70

Material: Natural Wood Veneer, MDF and Acrylic Weight (unpacked): 4,00kg/8,82lb

Light Source Type: E-27 3x 25W (max. each) Fluorescent or LED Bulbs not included Color Temperature: Lamp dependent CRI: Lamp dependent Luminous Flux: Lamp dependent