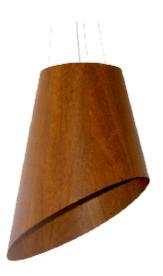

Reference: 1194. Line: Conical Application: Pendant Description: Cutted Conical Pendant Ø60x70

Material: Natural Wood Veneer, MDF and Acrylic Weight (unpacked): 4,00kg/8,82lb

Light Source Type: E-27 3x 25W (max. each) Fluorescent or LED Bulbs not included Color Temperature: Lamp dependent CRI: Lamp dependent Luminous Flux: Lamp dependent