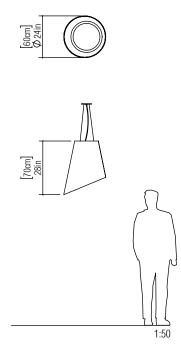

Reference: 1194. Line: Conical Application: Pendant Description: Cutted Conical Pendant Ø60x70

Material: Natural Wood Veneer, MDF and Acrylic Weight (unpacked): 4,00kg/8,82lb

Light Source Type: E-27 3x 25W (max. each) Fluorescent or LED Bulbs not included Color Temperature: Lamp dependent CRI: Lamp dependent Luminous Flux: Lamp dependent

Isolation: Class II Input Voltage (VAC): 110 ~ 277V Input Frequency (Hz): 60 Hz

Suspension Cable Length: 160cm/63in

Accord Lighting reserves the right to alter dimensions and specifications without notice in accordance with its policy of continuous product improvement. Please, contact the manufacturer if further information is necessary.