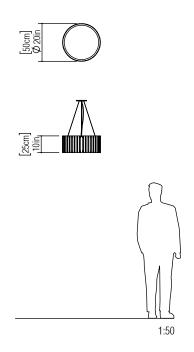

Reference: 1092. Line: Slatted Application: Pendant

Description: Slatted Cylindrical Suspension Pendant Ø50x25

Material: Natural Wood Veneer, MDF and Acrylic

Weight (unpacked): 3,25kg/7,17lb

Light Source Type: E-27

Suspension Cable Length: 160cm/63in

Accord Lighting reserves the right to alter dimensions and specifications without notice in accordance with its policy of continuous product improvement. Please, contact the manufacturer if further information is necessary.