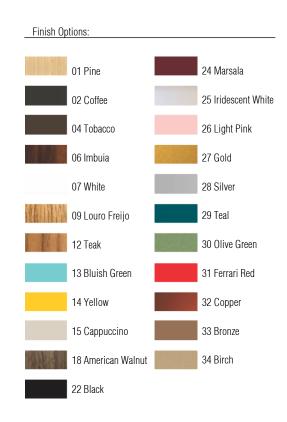

Reference: 1092. Line: Slatted Application: Pendant

Description: Slatted Cylindrical Suspension Pendant Ø50x25

Material: Natural Wood Veneer, MDF and Acrylic

Weight (unpacked): 3,25kg/7,17lb

Light Source Type: E-27

3x 25W (max. each) Fluorescent or LED Bulbs not included

Color Temperature: Lamp dependent

CRI: Lamp dependent

Luminous Flux: Lamp dependent

Isolation: Class II

Input Voltage (VAC): 110 ~ 277V Input Frequency (Hz): 60 Hz

Suspension Cable Length: 160cm/63in





Accord Lighting reserves the right to alter dimensions and specifications without notice in accordance with its policy of continuous product improvement. Please, contact the manufacturer if further information is necessary.

accordlighting.com REV. 18/10/2018