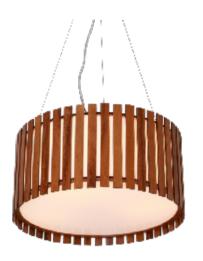

Reference: 1092. Line: Slatted Application: Pendant

Description: Slatted Cylindrical Suspension Pendant Ø50x25

Material: Natural Wood Veneer, MDF and Acrylic

Weight (unpacked): 3,25kg/7,17lb

Light Source Type: E-27

Suspension Cable Length: 160cm/63in

Accord Lighting reserves the right to alter dimensions and specifications without notice in accordance with its policy of continuous product improvement. Please, contact the manufacturer if further information is necessary.