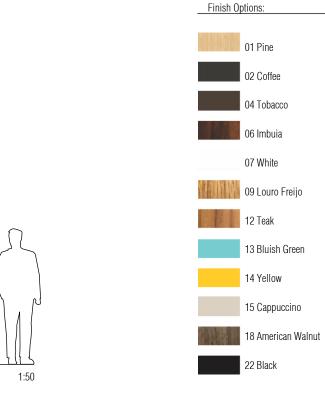

accordlighting.com

24 Marsala

26 Light Pink

27 Gold

28 Silver

29 Teal

30 Olive Green

31 Ferrari Red

32 Copper

33 Bronze

34 Birch

25 Iridescent White