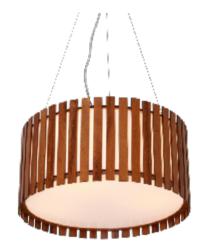

[25cm]

Reference: 1093. Line: Slatted Application: Pendant Description: Slatted Cylindrical Suspension Pendant Ø60x25

Material: Natural Wood Veneer, MDF and Acrylic Weight (unpacked): 4,00kg/8,82lb

Light Source Type: E-27 3x 25W (max. each) Fluorescent or LED Bulbs not included Color Temperature: Lamp dependent CRI: Lamp dependent Luminous Flux: Lamp dependent